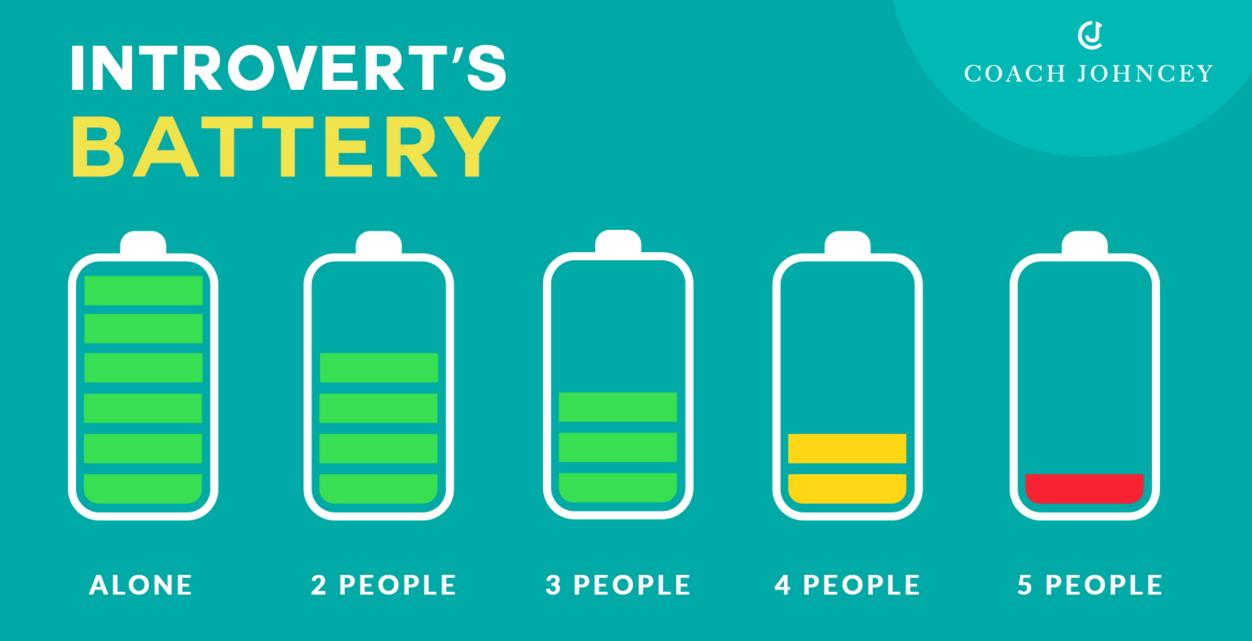

# Introverts =

## They gain their energy when spending time alone.

# **Extroverts =** They gain their energy when with other people.