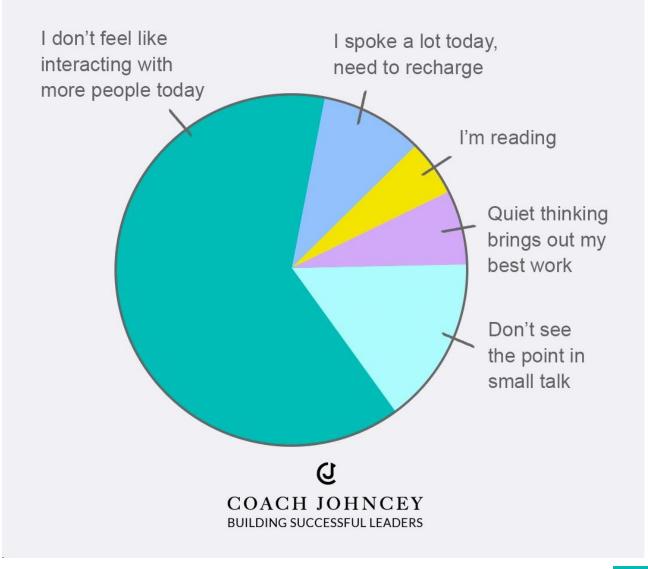

cey.com/ebooks



BUILDING SUCCESSFUL LEADERS





BUILDING SUCCESSFUL LEADERS









### **INTROVERSION <b>\SHYNESS**

### **INTROVERSION**

- Prefer working in quiet environment
- Prefer low stimulation environment
- Social Energy is limited
- Hate Small Talk
- Speak only when necessary
- Don't feel lonely and don't wish to socialize
- Don't worry too much about getting rejected

## **SHYNESS**

- Low self esteem
- Fear of negative judgement
- Lacks social confidence
- Feel lonely and wish to socialize
- Anxious about socializing
- Often worry about getting rejected



COACH JOHNCEY









**COACH JOHNCEY** 

PEOPLE MANAGEMENT MASTERY Unlock Leadership Wisdom, One Byte at a Time: Your Pocket Diary for Success

Visit: <u>https://peoplemanagementmastery.com</u>







# Why I'm Quiet





## LEADERSHIP TRAITS OF STRONG LEADERS

| Skills / Traits                | Introverts   |
|--------------------------------|--------------|
| Deep Relationships with People |              |
| Depth in the conversation      | $\checkmark$ |
| Exude Calmness                 |              |
| Listen when others speak       | $\checkmark$ |
| Decisions after deep thinking  | $\checkmark$ |
| Observant                      | $\checkmark$ |
| Introspective                  | $\checkmark$ |
| Empathy                        | $\checkmark$ |
| Diplomacy                      | $\checkmark$ |
| Thoughtfulness                 | $\checkmark$ |
|                                |              |
| COACH JOHNCE                   |              |



## THE PERKS OF BEING AN INTROVERT



#### **Q**COACH