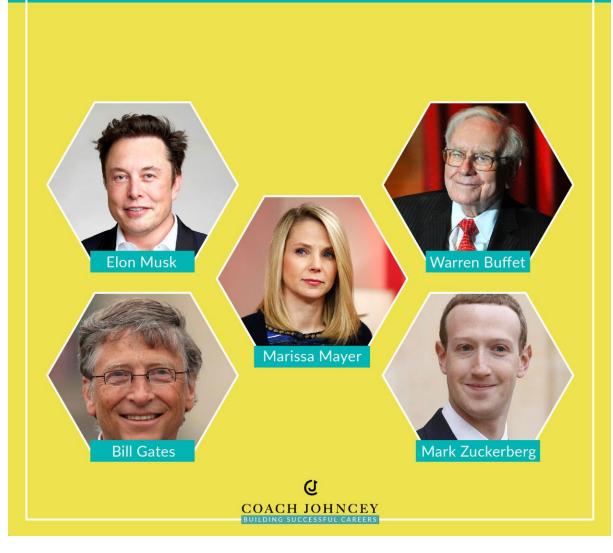

## SOME FAMOUS INTROVERT LEADERS

#### Mahatma Gandhi A man of few words is considered an Introvert