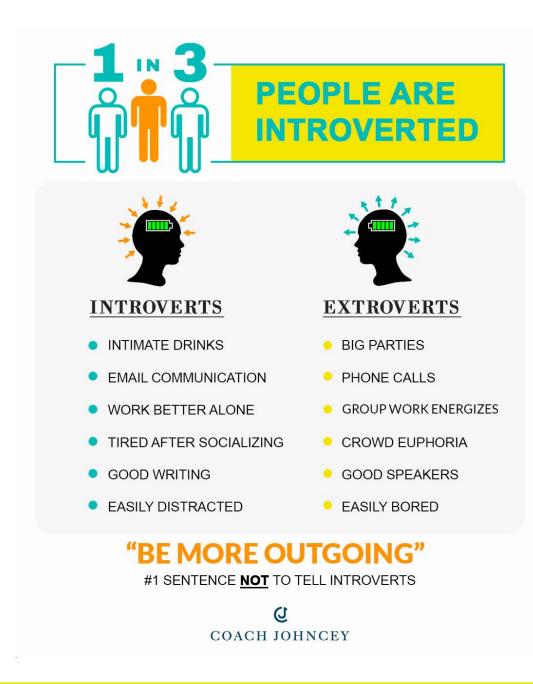

# Introverts =

## They gain their energy when spending time alone.

# **Extroverts =** They gain their energy when with other people.

## Introverts # Shy, doubtful, lacking confidence