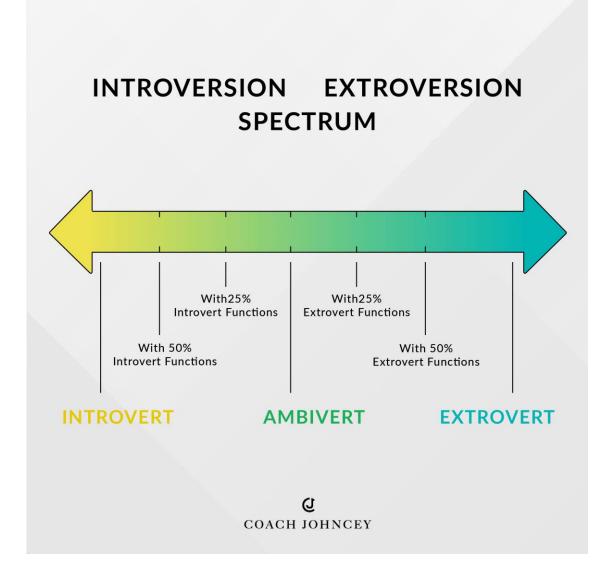

# Introverts =

## They gain their energy when spending time alone.

# **Extroverts =** They gain their energy when with other people.



## Introverts # Shy, doubtful, lacking confidence





#### **COACH JOHNCEY**

Understanding the differences between introverted and extroverted tendencies can be a helpful tool for better understanding yourself and others around you.

## ARE YOU AN INTROVERT OR AN EXTROVERT?





#### https://www.coachjohncey.com/introversionextroversionquiz





## SOME FAMOUS INTROVERT LEADERS







#### Mahatma Gandhi A man of few words is considered an Introvert



## COACH JOHNCEY

#### Grab it Now!

https://www.coachjohncey.com/ebooks



BUILDING SUCCESSFUL LEADERS





BUILDING SUCCESSFUL LEADERS









### **INTROVERSION <b>\SHYNESS**

### **INTROVERSION**

- Prefer working in quiet environment
- Prefer low stimulation environment
- Social Energy is limited
- Hate Small Talk
- Speak only when necessary
- Don't feel lonely and don't wish to socialize
- Don't worry too much about getting rejected

## **SHYNESS**

- Low self esteem
- Fear of negative judgement
- Lacks social confidence
- Feel lonely and wish to socialize
- Anxious about socializing
- Often worry about getting rejected



COACH JOHNCEY









**COACH JOHNCEY** 

PEOPLE M