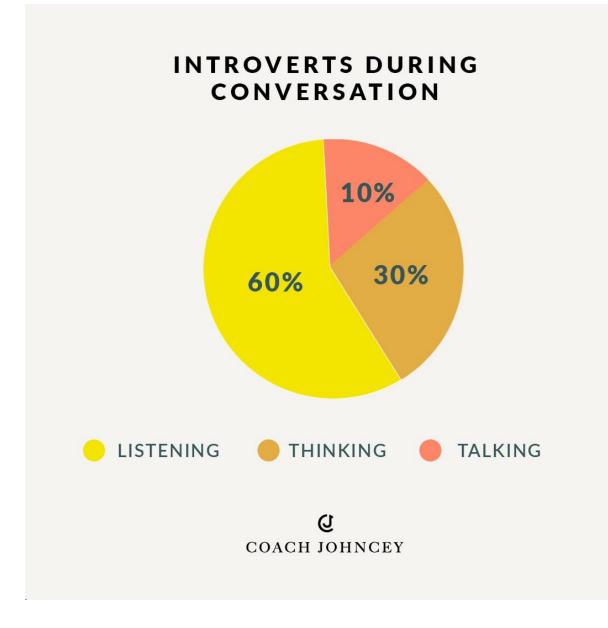

https://www.coachjohncey.com/ebooks



BUILDING SUCCESSFUL LEADERS





BUILDING SUCCESSFUL LEADERS









### **INTROVERSION <b>\SHYNESS**

### **INTROVERSION**

- Prefer working in quiet environment
- Prefer low stimulation environment
- Social Energy is limited
- Hate Small Talk
- Speak only when necessary
- Don't feel lonely and don't wish to socialize
- Don't worry too much about getting rejected

## **SHYNESS**

- Low self esteem
- Fear of negative judgement
- Lacks social confidence
- Feel lonely and wish to socialize
- Anxious about socializing
- Often worry about getting rejected



COACH JOHNCEY









**COACH JOHNCEY** 

PEOPLE MANAGEMENT MASTERY Unlock Leadership Wisdom, One Byte at a Time: Your Pocket Diary for Success

Visit: <u>https://peoplemanagementmastery.com</u>







# Why I'm Quiet





## LEADERSHIP TRAITS OF STRONG LEADERS

| Skills / Traits                | Introverts   |
|--------------------------------|--------------|
| Deep Relationships with People |              |
| Depth in the conversation      | $\checkmark$ |
| Exude Calmness                 |              |
| Listen when others speak       | $\checkmark$ |
| Decisions after deep thinking  | $\checkmark$ |
| Observant                      | $\checkmark$ |
| Introspective                  | $\checkmark$ |
| Empathy                        | $\checkmark$ |
| Diplomacy                      | $\checkmark$ |
| Thoughtfulness                 | $\checkmark$ |
|                                |              |
| COACH JOHNCE                   |              |



## THE PERKS OF BEING AN INTROVE